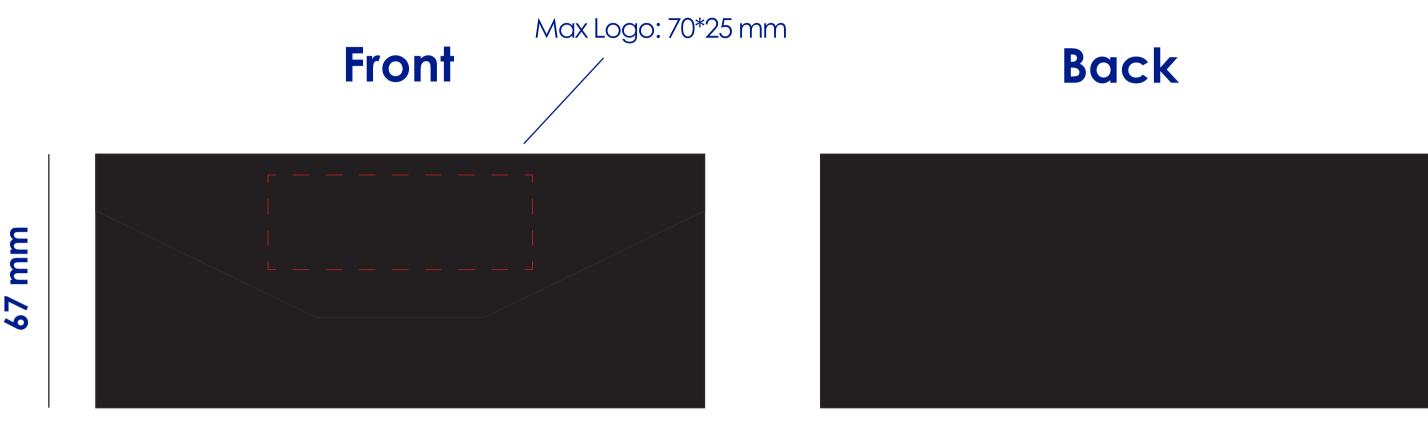

## 161 mm

| Colours    | Product Colour                                      | Logo Size | Terms & Con                                                                                                                                                                                                                                                                                                                                                  |
|------------|-----------------------------------------------------|-----------|--------------------------------------------------------------------------------------------------------------------------------------------------------------------------------------------------------------------------------------------------------------------------------------------------------------------------------------------------------------|
| Full Color | Black Leather Folding Sunglasses Case               |           | It is the clients responsibility to che<br>produced correctly by our factor<br>Whilst every effort has been mad<br>pantones have a tolerance of -10<br>Please note colours can vary from<br>Any correction/amendments after<br>result in a new Mould/Screen bein<br>By signing off acceptance you he<br>errors or omissions can be accept<br>been delivered. |
|            | 161 mm * 67 mm<br>Branding Method: Full Color Print |           | Please note small texts n                                                                                                                                                                                                                                                                                                                                    |